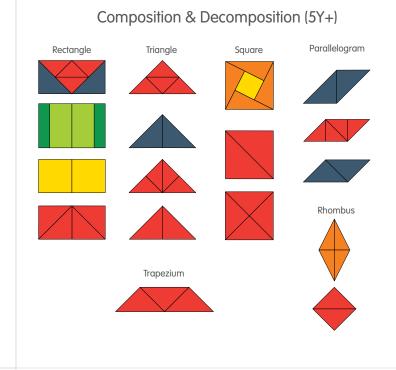

Shape Classification (3Y+)



Fraction (3Y+)



Geometric Shapes (3Y+)



Play Instruction

more ways to play

with others in Unit

**Unit Plus** 



## What is Unit Plus?

This collection of open-ended toys is designed to support each growth stage equally. Toddlers can begin to explore color, shape and size recognition while elementary-aged children develop further understanding of foundational math skills. The standardized size of each item in the collection makes it possible for the sets to be played with alongside the others to enlarge the set for the boundless play value.

PlanToys.com



## **PlanToys Fraction Blocks**