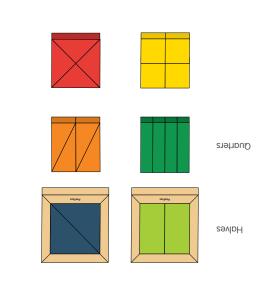

Shape Classification (3Y+)



Fraction (3Y+)



Geometric Shapes (3Y+)



Play Instruction

more ways to play

with others in Unit

**Unit Plus** 



## What is Unit Plus?

This collection of open-ended toys is designed to support each growth stage equally. Toddlers can begin to explore color, shape and size recognition while elementary-aged children develop further understanding of foundational math skills. The standardized size of each item in the collection makes it possible for the sets to be played with alongside the others to enlarge the set for the boundless play value.

PlanToys.com



## **PlanToys Fraction Blocks**