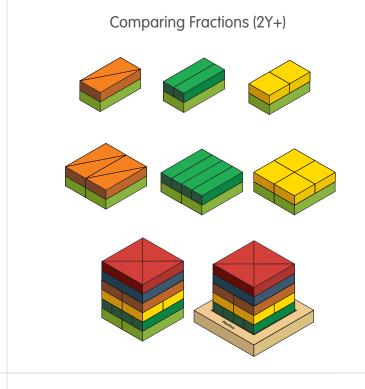

## What is Unit Plus?

This collection of open-ended toys is designed to support each growth stage equally. Toddlers can begin to explore color, shape and size recognition while elementary-aged children develop further understanding of foundational math skills. The standardized size of each item in the collection makes it possible for the sets to be played with alongside the others to enlarge the set for the boundless play value.

## **PlanToys Fraction Blocks**