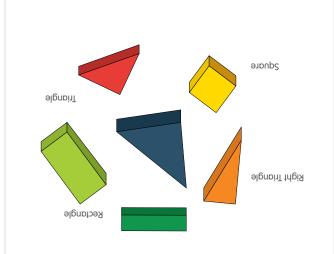

Shape Classification (3Y+)



Fraction (3Y+)



Geometric Shapes (3Y+)



Play Instruction

more ways to play

with others in Unit

**Unit Plus** 



## What is Unit Plus?

This collection of open-ended toys is designed to support each growth stage equally. Toddlers can begin to explore color, shape and size recognition while elementary-aged children develop further understanding of foundational math skills. The standardized size of each item in the collection makes it possible for the sets to be played with alongside the others to enlarge the set for the boundless play value.

PlanToys.com



## **PlanToys Fraction Blocks**