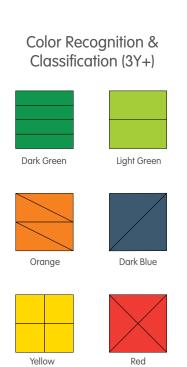

## What is Unit Plus?

This collection of open-ended toys is designed to support each growth stage equally. Toddlers can begin to explore color, shape and size recognition while elementary-aged children develop further understanding of foundational math skills. The standardized size of each item in the collection makes it possible for the sets to be played with alongside the others to enlarge the set for the boundless play value.