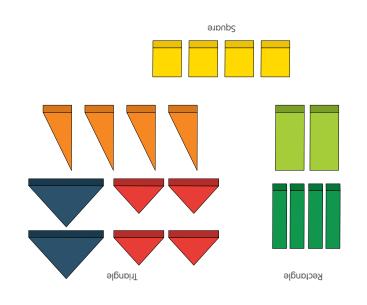

Shape Classification (3Y+)



Fraction (3Y+)



Geometric Shapes (3Y+)



Play Instruction

more ways to play

with others in Unit

**Unit Plus** 



## What is Unit Plus?

This collection of open-ended toys is designed to support each growth stage equally. Toddlers can begin to explore color, shape and size recognition while elementary-aged children develop further understanding of foundational math skills. The standardized size of each item in the collection makes it possible for the sets to be played with alongside the others to enlarge the set for the boundless play value.

PlanToys.com



## **PlanToys Fraction Blocks**